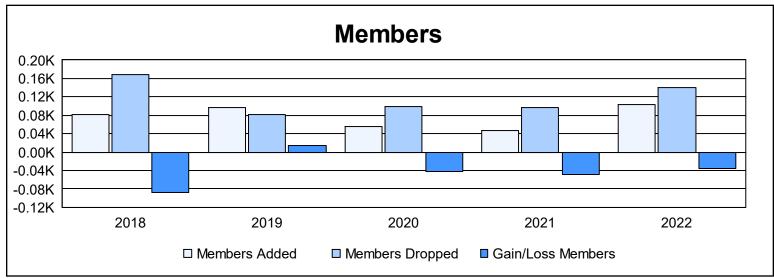

District A 9 As of June 2022 Cumulative

| Year      | New<br>Clubs | Dropped<br>Clubs | Gain/<br>Loss<br>Clubs | New<br>Members | Charter<br>Members | Reinstate<br>Members | Transfer<br>Members | Total<br>Member<br>Added | Total<br>Members<br>Dropped | Gain/<br>Loss<br>Members |
|-----------|--------------|------------------|------------------------|----------------|--------------------|----------------------|---------------------|--------------------------|-----------------------------|--------------------------|
| 2017-2018 | 0            | 1                | -1                     | 69             | 0                  | 7                    | 5                   | 81                       | 169                         | -88                      |
| 2018-2019 | 0            | 0                | 0                      | 87             | 0                  | 1                    | 9                   | 97                       | 82                          | 15                       |
| 2019-2020 | 0            | 0                | 0                      | 48             | 0                  | 6                    | 2                   | 56                       | 99                          | -43                      |
| 2020-2021 | 0            | 1                | -1                     | 35             | 2                  | 10                   | 0                   | 47                       | 96                          | -49                      |
| 2021-2022 | 0            | 3                | -3                     | 85             | 3                  | 4                    | 12                  | 104                      | 140                         | -36                      |
| Average   | 0            | 1                | -1                     | 65             | 1                  | 6                    | 6                   | 77                       | 117                         | -40                      |