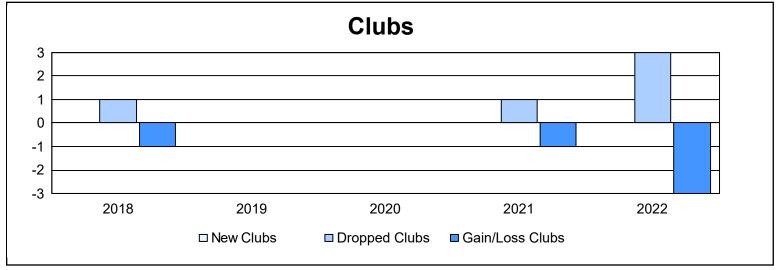

District A 9 As of June 2022 Cumulative

| Year      | New<br>Clubs | Dropped<br>Clubs | Gain/<br>Loss<br>Clubs | New<br>Members | Charter<br>Members | Reinstate<br>Members | Transfer<br>Members | Total<br>Member<br>Added | Total<br>Members<br>Dropped | Gain/<br>Loss<br>Members |
|-----------|--------------|------------------|------------------------|----------------|--------------------|----------------------|---------------------|--------------------------|-----------------------------|--------------------------|
| 2017-2018 | 0            | 1                | -1                     | 69             | 0                  | 7                    | 5                   | 81                       | 169                         | -88                      |
| 2018-2019 | 0            | 0                | 0                      | 87             | 0                  | 1                    | 9                   | 97                       | 82                          | 15                       |
| 2019-2020 | 0            | 0                | 0                      | 48             | 0                  | 6                    | 2                   | 56                       | 99                          | -43                      |
| 2020-2021 | 0            | 1                | -1                     | 35             | 2                  | 10                   | 0                   | 47                       | 96                          | -49                      |
| 2021-2022 | 0            | 3                | -3                     | 85             | 3                  | 4                    | 12                  | 104                      | 140                         | -36                      |
| Average   | 0            | 1                | -1                     | 65             | 1                  | 6                    | 6                   | 77                       | 117                         | -40                      |